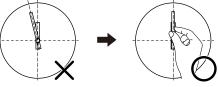

#### ※針露出タイプの時計について

開梱時、長針と短針が12時の位置で揃っているかをご確認ください。 もし揃っていなければ下図のように手で揃えてから、電池を入れて時間の設定を行ってください。