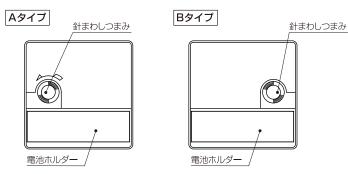

### 取扱説明書



ご使用前に必ずお読みください。 この製品を安全・快適にお使い頂くため、 下記の点を十分ご理解の上ご使用ください。

◆設置場所について

故障の原因となりますので、次の場所でのご使用はお避けください。



ホコリが多く

発生する場所





強い磁気の ある場所

以下になる場所





温度が50℃ 以上になる場所

製品は安定した場所、邪魔にならない場所、 お子様の手の届かない場所でご使用ください。



ガラスを使用している製品は、衝撃によって割れる 恐れがありますので、取り扱いには十分ご注意ください。 ◆お手入れ方法

汚れやホコリを取る時は、柔らかい布で乾拭きしてください。 また、ベンジン・シンナー・磨き粉・洗剤などは使用しないでください。キズ、変色など の恐れがあります。

#### ◆電池について

1年ごとに新しい電池とお取り替えください。 古い電池は液漏れを起こし、時計や周辺のものを傷めることがあります。

#### ◆修理について

正しいご使用にもかかわらず、時計が止まったり、進み遅れが大幅になった場合は、 お買い求めの販売店にご相談ください。 その際、付属されている保証書をお持ちください。

【仕 様】 ●常温での精度:平均月差±10~30秒 ●可動温度範囲:-10℃~+50℃ ●使用電池:単3乾電池1個 ●電池寿命:約1年

商品についてのアフターサービスやお問い合わせは

株式会社インターフォルム 〒650-0041 神戸市中央区新港町5番1号 TEL:078-392-8423 FAX:078-392-8427

## 取扱説明書

#### ◆各部の名称(時計裏面)

お買い求め頂いた製品と同じタイプのものをご参照ください。



#### ◆時間の合わせ方

①電池フタがある場合は、取り外してください。

②絶縁キャップまたは絶縁紙がついている場合は、取り外してください。
③針まわしつまみを回し、時刻を合わせます。

 ④すなわりしちめのを回じてい気がを目りとなり。
 ④乾電池と電池ホルダーの+(プラス)、-(マイナス)を確かめ、時報と同時に乾電池を 電池ホルダーに入れてください。時計が動きます。

#### ※針露出タイプの時計について

開梱時、長針と短針が12時の位置で揃っているかをご確認ください。 もし揃っていなければ下図のように手で揃えてから、電池を入れて時間の設定を行ってください。



#### ◆掛け具について※掛け時計の場合

・掛ける場所に合わせた掛け具をご使用ください。 ・付属の掛け具は**木の壁、柱以外には使用できません。** ・掛けた後は時計を上下左右に軽く動かし、外れないことを確認してください。

#### ●木の厚い壁・木の柱に掛ける場合

付属の掛け具(木ネジ)をご使用ください。 掛けネジは垂直な壁面からネジの残りが9mm以下になるようにねじ込んで、時計 裏側のミゾに確実に掛けてください。





#### ●石膏ボード・コンクリートなどの壁に掛ける場合

付属の掛け具(木ネジ)は使用しないでください。 壁の材質、構造に合った「3kg」まで耐えられる市販の掛け具(吊り金具)をご使用 ください。

# 温度が50℃