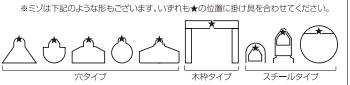

#### ◆掛け具について※掛け時計の場合

・掛ける場所に合わせた掛け具をご使用ください。 ・付属の掛け具は**木の壁、柱以外には使用できません。** ・掛けた後は時計を上下左右に軽く動かし、外れないことを確認してください。

#### ●木の厚い壁・木の柱に掛ける場合

付属の掛け具(木ネジ)をご使用ください。 掛けネジは垂直な壁面からネジの残りが9mm以下になるようにねじ込んで、時計 裏側のミゾに確実に掛けてください。