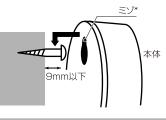

#### ●木の厚い壁・木の柱に掛ける場合

付属の掛け具(木ネジ)をご使用ください。 掛けネジは垂直な壁面からネジの残りが9mm以下になるようにねじ込んで、時計 裏側のミゾに確実に掛けてください。